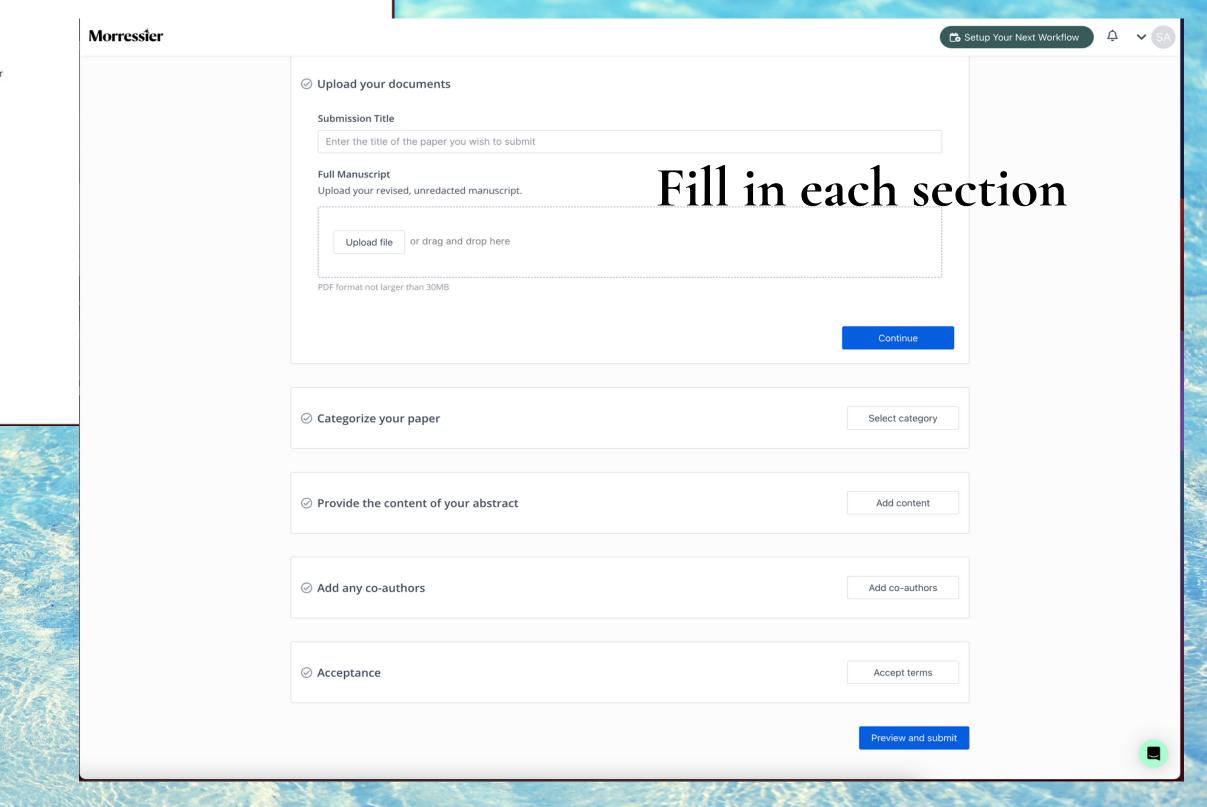

# Submission can be conducted by access <u>ismfrugm.faperta.ugm.ac.id</u> → menu Proceeding → Submit Proceeding