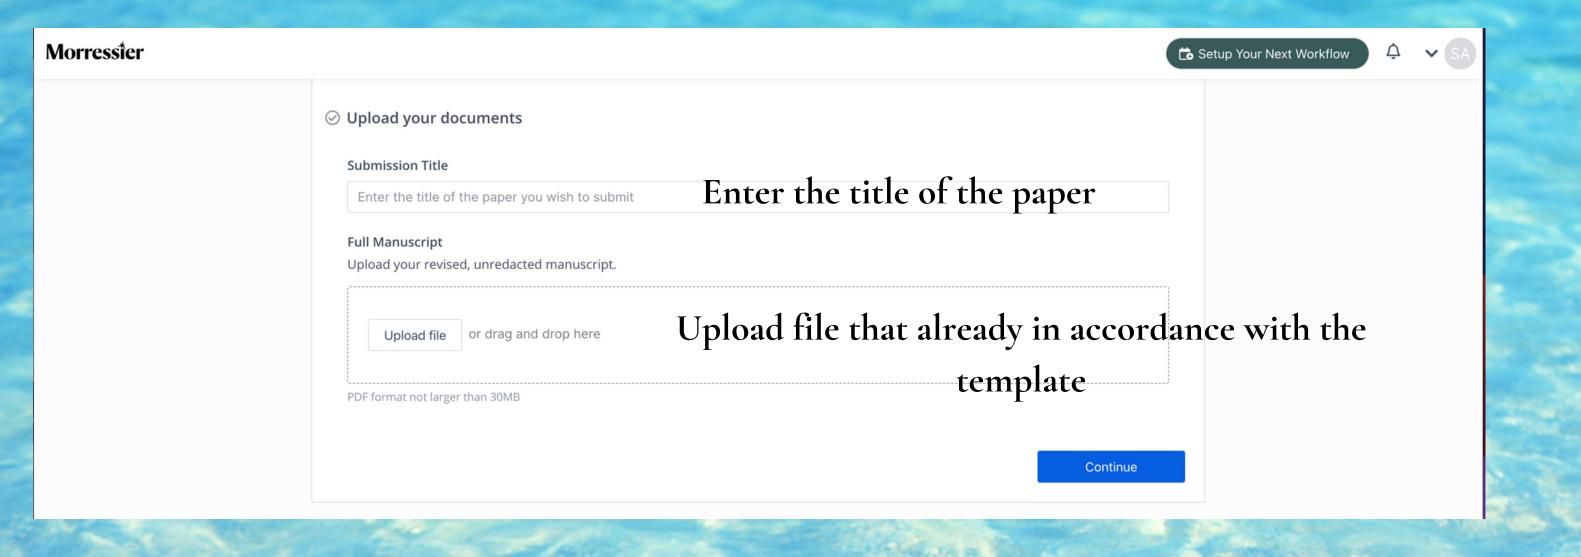

# Submission can be conducted by access <u>ismfrugm.faperta.ugm.ac.id</u> → menu Proceeding → Submit Proceeding