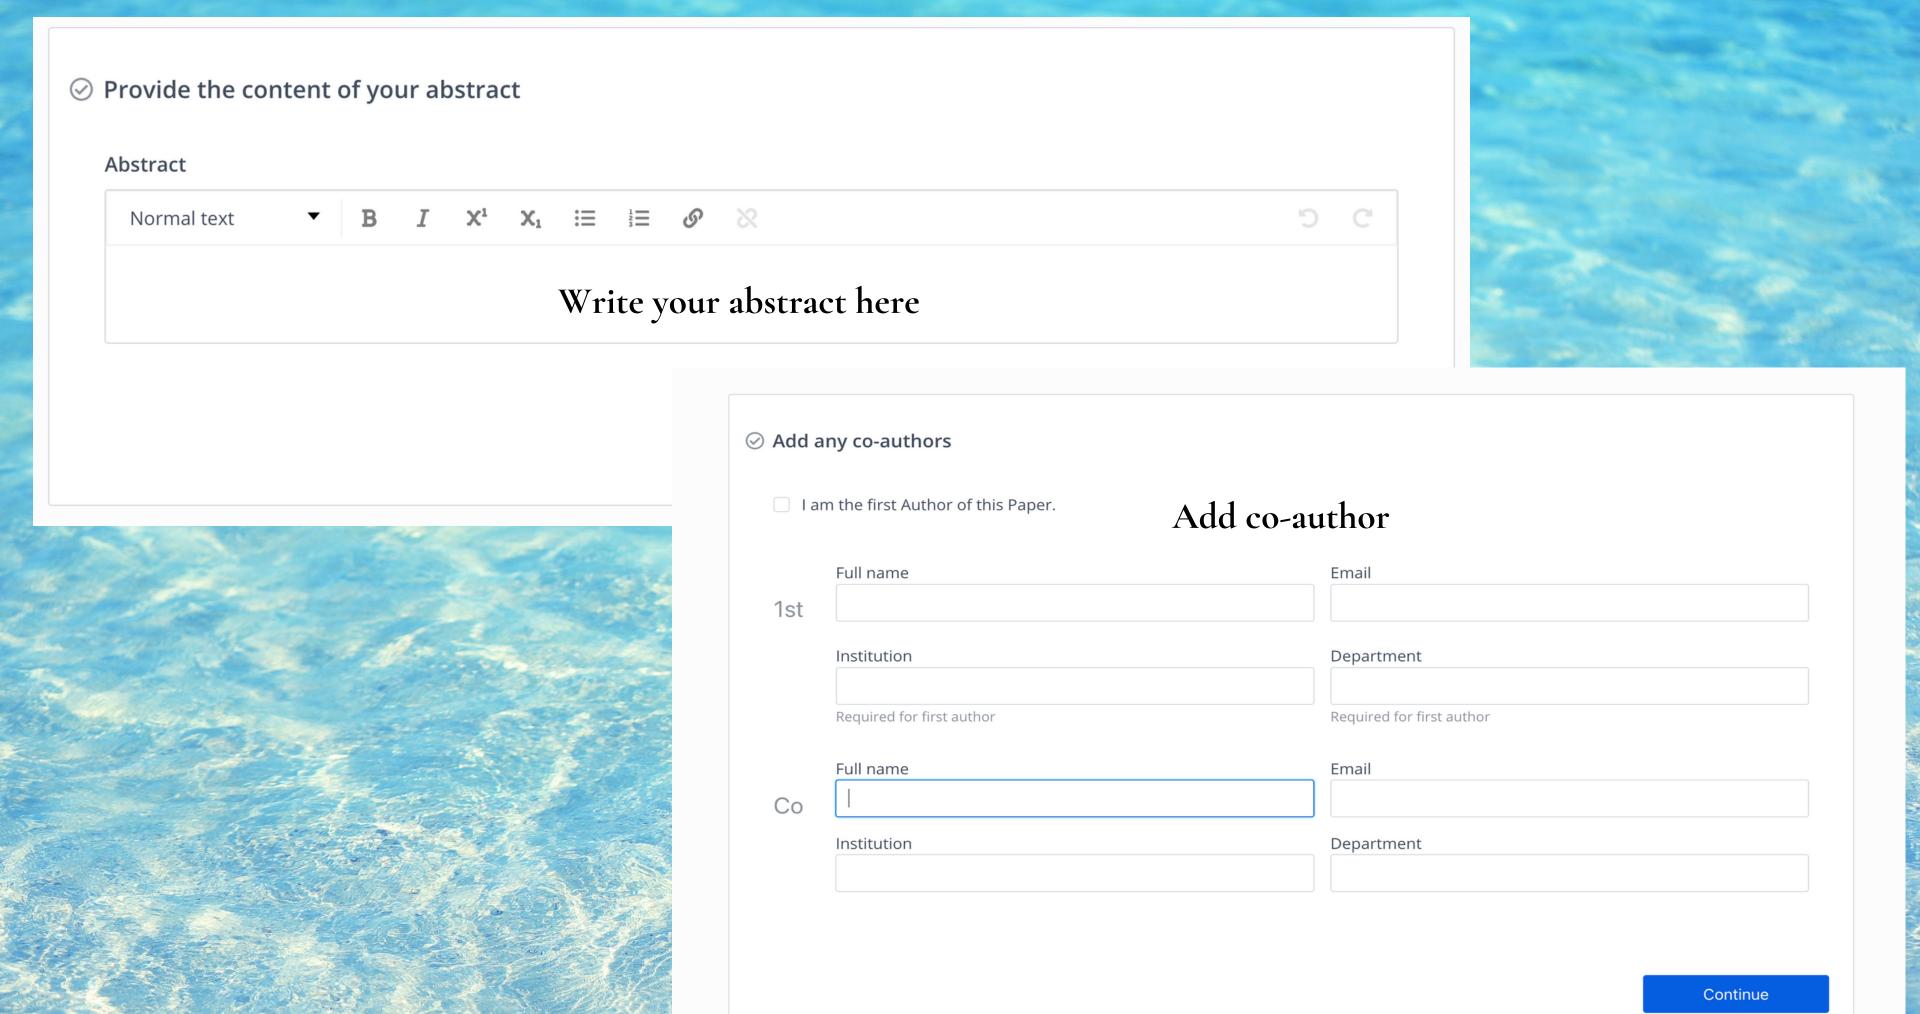

-------------------|
| Continue adding details and tell the community how you have contributed to the company or organization. |

| Laboratory Asisstant |  |  |
|----------------------|--|--|
| Start Date           |  |  |
| 01/08/2022           |  |  |

Primary affiliation

✓ I currently work in this role.

dd/mm/yyyy

STEP 4 OF 4

This is your primary affiliation, once you add more, you can change it.

 $\checkmark$  Display this as the primary affiliation on your profile

Continue

Fill in your affiliation information



### Account Activated

Congratulations! Your account has been successfully activated. Your profile is now active and ready to use. You can add additional affiliations to your profile at any time.

Get Started

click Get Started and you ready to submit your paper











Please read the author guidelines prior your submission. Author guideline can be seen through

https://ismfrugm.faperta.ugm.ac.id/proceeding-guidelines/

Based on IOP's term and conditions, there will be no additional time in each step. Failed to meet the deadline will be automatically rejected