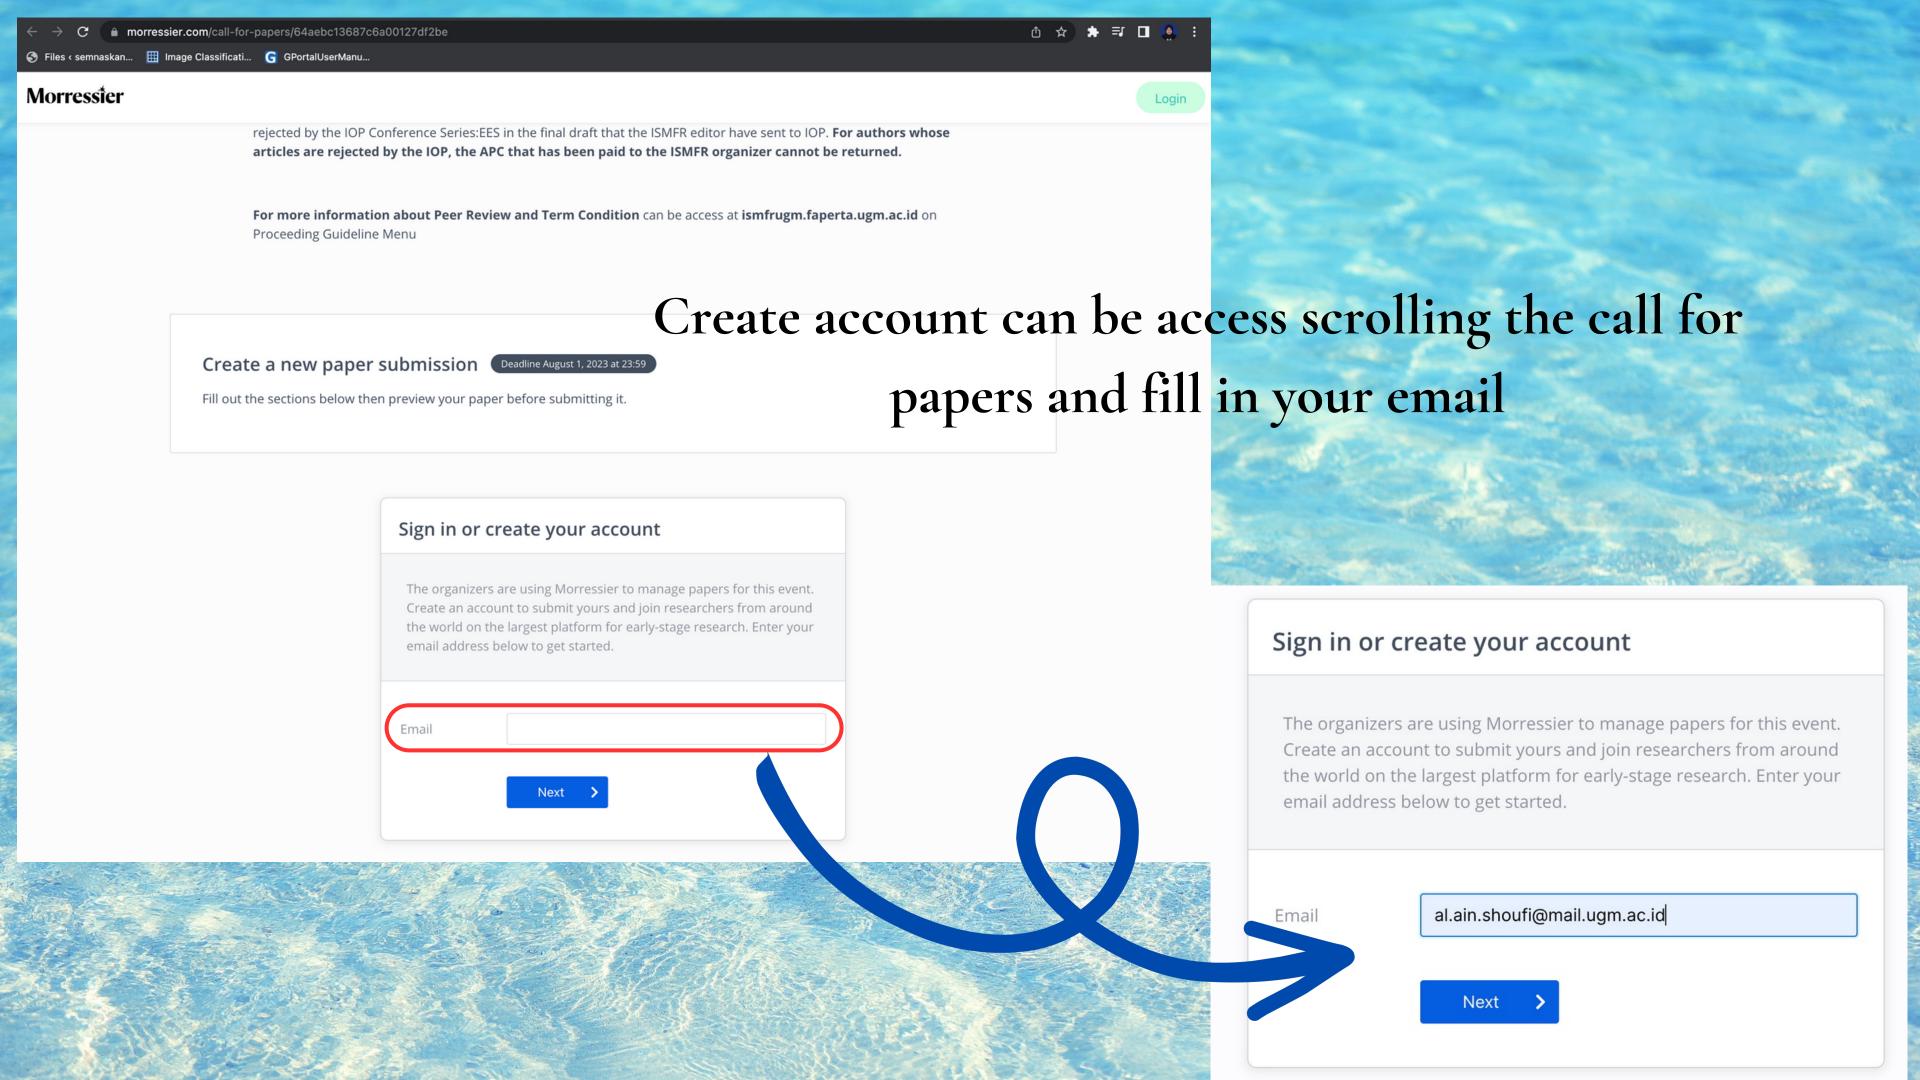

# Submission can be conducted by access <u>ismfrugm.faperta.ugm.ac.id</u> → menu Proceeding → Submit Proceeding

### we will sent invitation to join proceeding via email

and you can check your email for confirmation We just invited you

Click the link in the invitation email in your inbox.

al.ain.shoufi@mail.ugm.ac.id

Join us to become part of tomorrow's scientific breakthroughs.

G Continue With Google

**IOP** Publishing

Already have an account? Log in.

al.ain.shoufi@mail.ugm.ac.id

Sign Up

Hi there.

Please click below to confirm your email address and submit your paper for 5th International Symposium on Marine and Fisheries Research.